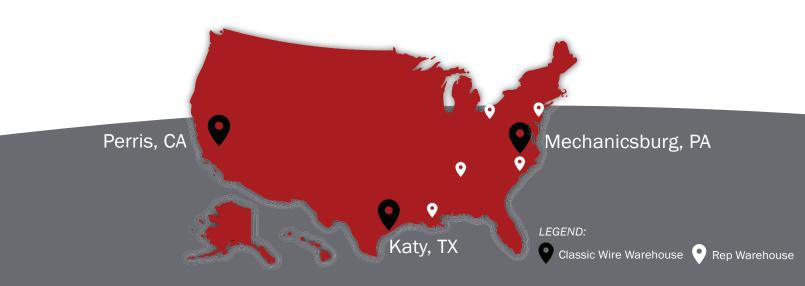

# **Our Inventory**

At Classic Wire, we carry one of the nation's largest inventories of aluminum wire and cable across our three strategically placed distribution centers in Pennsylvania, California and Texas, as well as several rep warehouses in New Jersey, North Carolina, Ohio, Louisiana, and Tennessee.

We are committed to delivering in days, not weeks.

Our wide range of UL Listed aluminum wire and cable includes SER/SEU, XHHW, THHN, Type MC, URD, and many more. The products you need are just a phone call away to one of our sales representative offices located throughout the country.