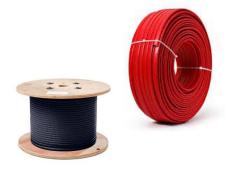

## REELS & CUT-TO LENGTH CABLES

250, 500, 1000' Self-Regulating 3,5,6,8,10,12w/ft. Constant Watt 4,8,12w/ft.