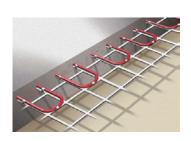

### SNOW MELT MATS & CABLE

38-50 watts sq ft. Std. widths 18", 24", 36" Std. lengths 5, 10, 15, 20' 208V, 240V, 277V, 480V