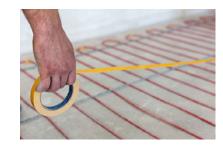

### SNOW MELT MATS & CABLE

38-50 watts sq ft. Std. widths 18", 24", 36" Std. lengths 5, 10, 15, 20' 208V, 240V, 277V, 480V