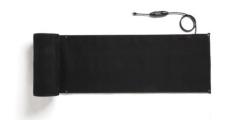

#### PRE-FABRICATED SNOW MELT MATS

Auto reset GFI cord set Std. widths 24", 36" Std. lengths 5, 10, 15, 20' 120V, 208V, 240V

For assistance on all of your heat trace projects, you can reach out toyour NEES salesperson or contact our technical team for assistance: