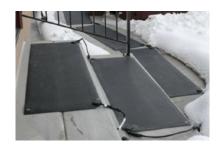

#### PRE-FABRICATED SNOW MELT MATS

Auto reset GFI cord set Std. widths 24", 36" Std. lengths 5, 10, 15, 20' 120V, 208V, 240V

For assistance on all of your heat trace projects, you can reach out toyour NEES salesperson or contact our technical team for assistance: